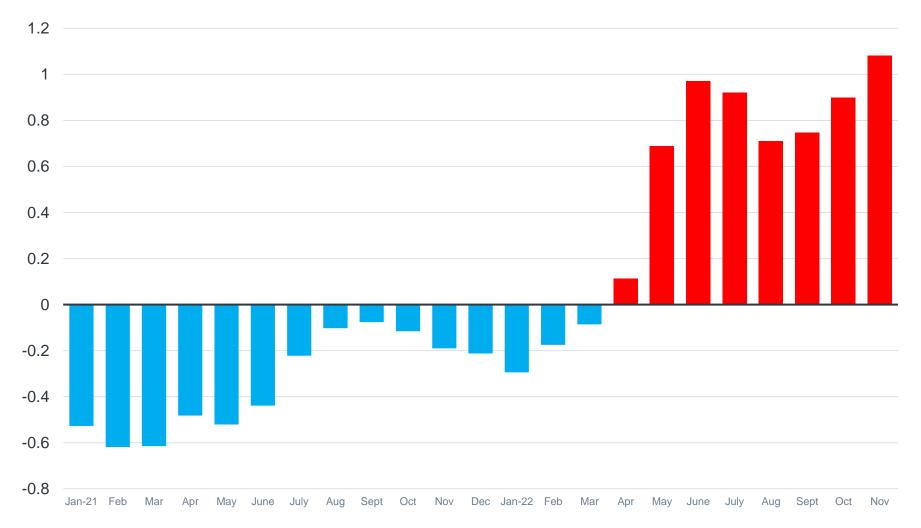

### The Panic Is Starting To Subside

2022 Spread Between the 10-Year Treasury Yield and Mortgage Rates

Source: Freddie Mac and CNBC

### The Panic Is Starting To Subside

2022 Spread Between the 10-Year Treasury Yield and Mortgage Rates

Source: Freddie Mac and CNBC

The upcoming months should see a return of buyers, as mortgage rates appear to have already peaked and have been coming down since mid-November.