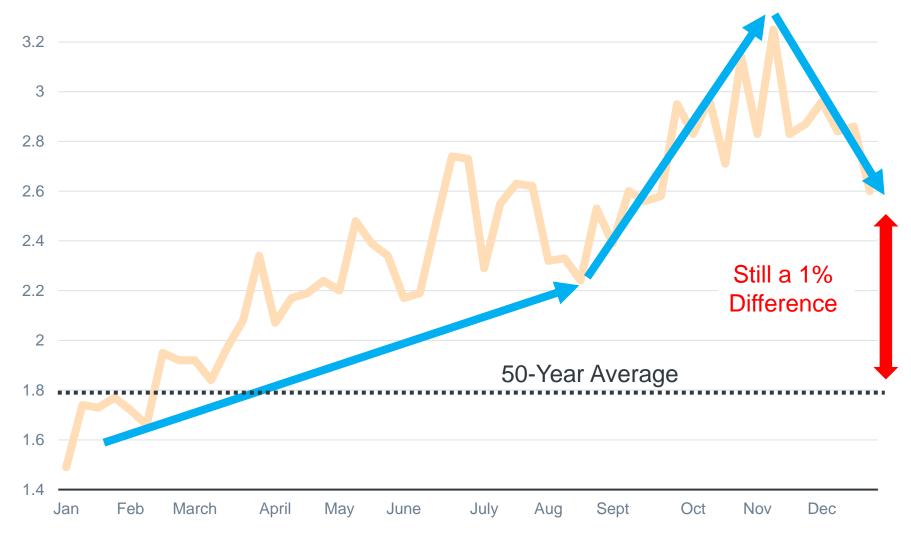

## For 50 Years the 30-Year Mortgage Rate Has Moved in Unison with the 10-Year Treasury Yield

Source: Freddie Mac, Macrotrends

#### Why Are Mortgage Rates Not 5.5%?

The Increase in the Spread Above the 10-Year Yield is Now Dramatic

Spread (Difference Between the Mortgage Rate and the 10-Year Yield)
10-Year Treasury Yield