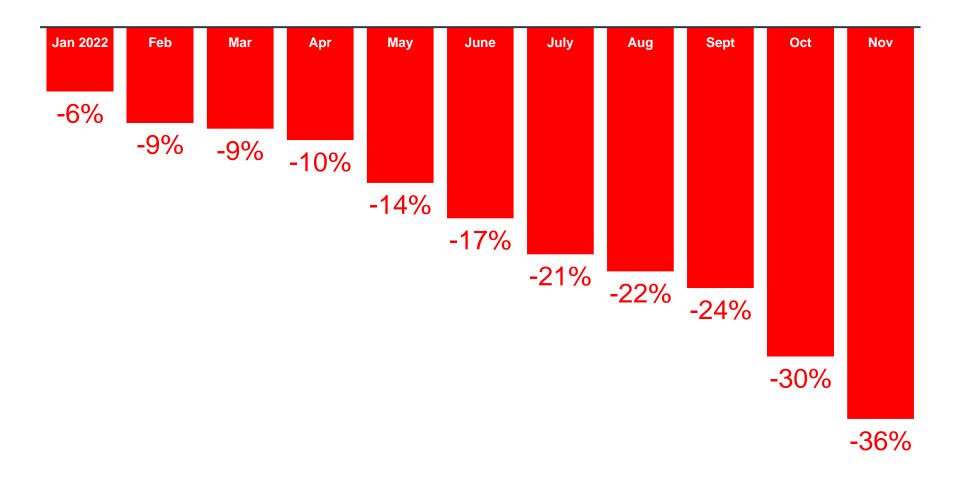

### The Panic Is Starting To Subside

2022 Spread Between the 10-Year Treasury Yield and Mortgage Rates

Source: Freddie Mac and CNBC

### The Panic Is Starting To Subside

2022 Spread Between the 10-Year Treasury Yield and Mortgage Rates

Source: Freddie Mac and CNBC

The upcoming months should see a return of buyers, as mortgage rates appear to have already peaked and have been coming down since mid-November.