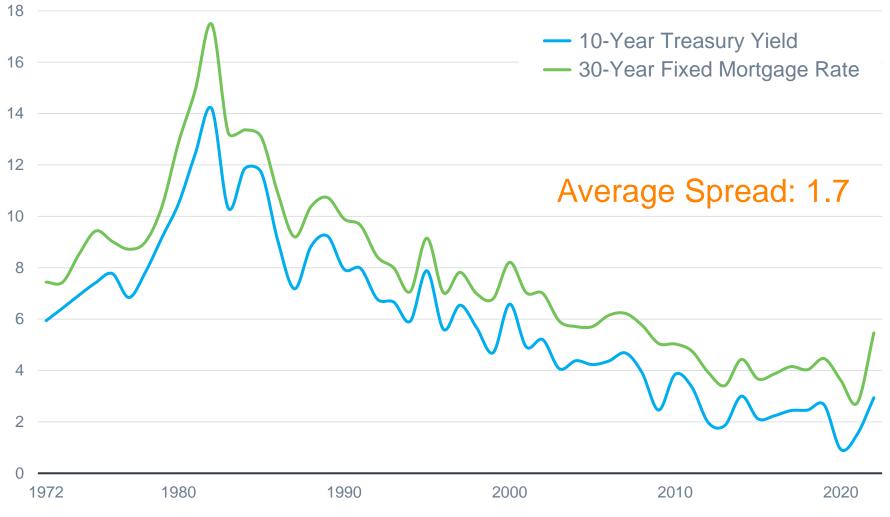

## For 50 Years the 30-Year Mortgage Rate Has Moved in Unison with the 10-Year Treasury Yield

Source: Freddie Mac, Macrotrends