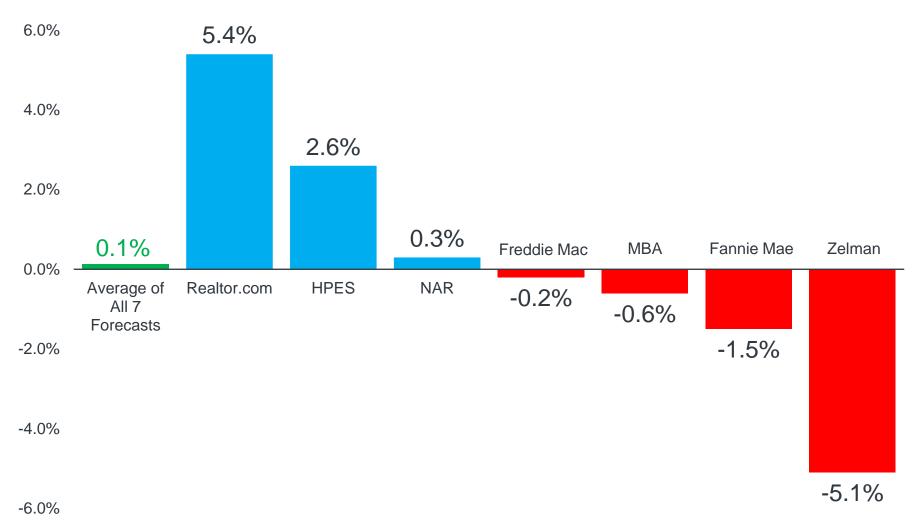

#### Home Price Forecasts for 2023 by Source

#### Latest Forecasts from Each Entity