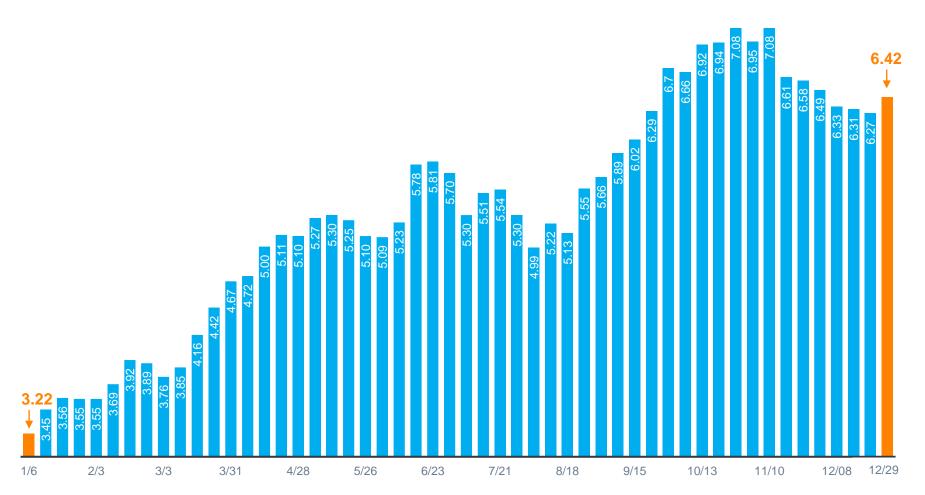

#### The 30-Year Fixed Rate Doubled Last Year

Freddie Mac 30-Year Fixed Rate: January – December 2022

Source: Freddie Mac