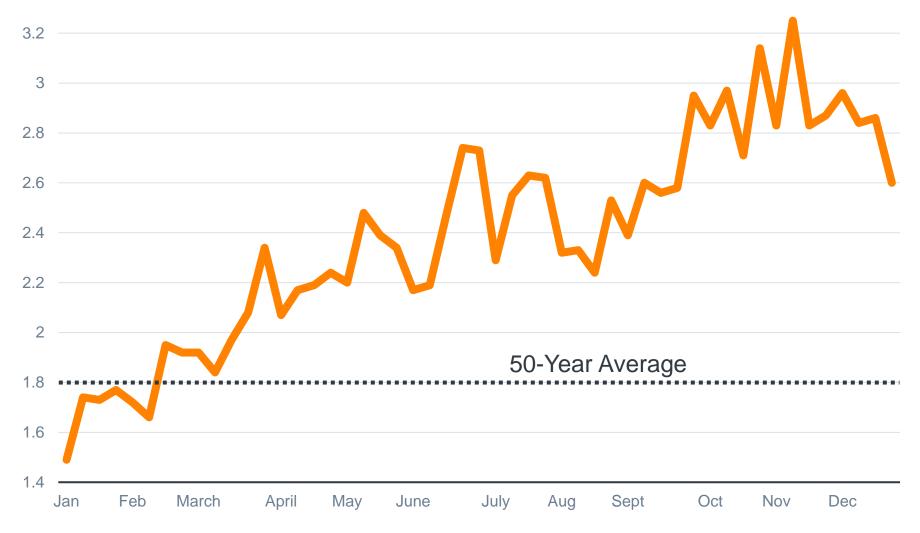

### The Panic Is Starting To Subside

2022 Spread Between the 10-Year Treasury Yield and Mortgage Rates

Source: Freddie Mac and CNBC

### The Panic Is Starting To Subside

2022 Spread Between the 10-Year Treasury Yield and Mortgage Rates

Source: Freddie Mac and CNBC

The upcoming months should see a return of buyers, as mortgage rates appear to have already peaked and have been coming down since mid-November.