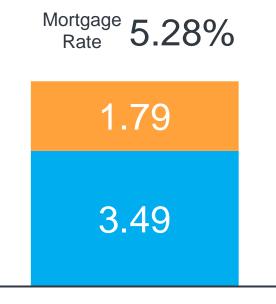

#### Why Are Mortgage Rates Not 5.5%?

The Increase in the Spread Above the 10-Year Yield is Now Dramatic

Spread (Difference Between the Mortgage Rate and the 10-Year Yield)
10-Year Treasury Yield