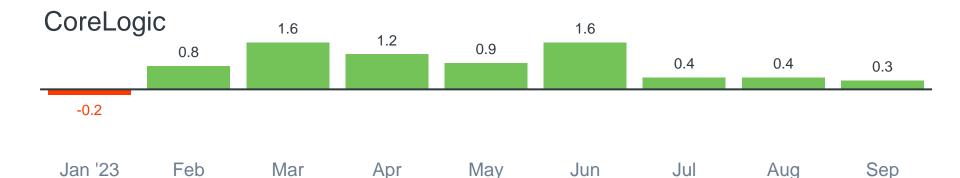

### Home Prices

### **Percent Change in Home Values**

Month-Over-Month

#### Case-Shiller