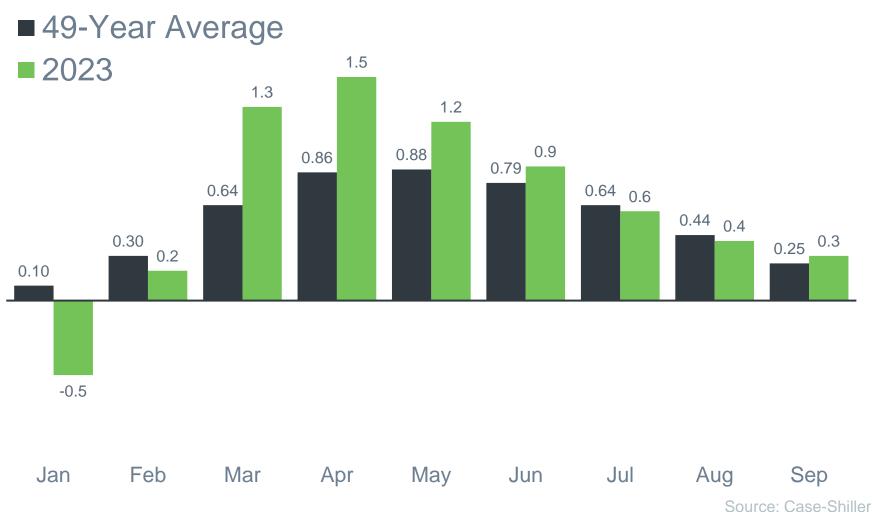

### 49-Year Average vs. 2023 Price Movement

Month-Over-Month, 1973-2022 and 2023

### **49-Year Average Monthly Price Movement**

Month-Over-Month, 1973-2022

Source: Case-Shiller