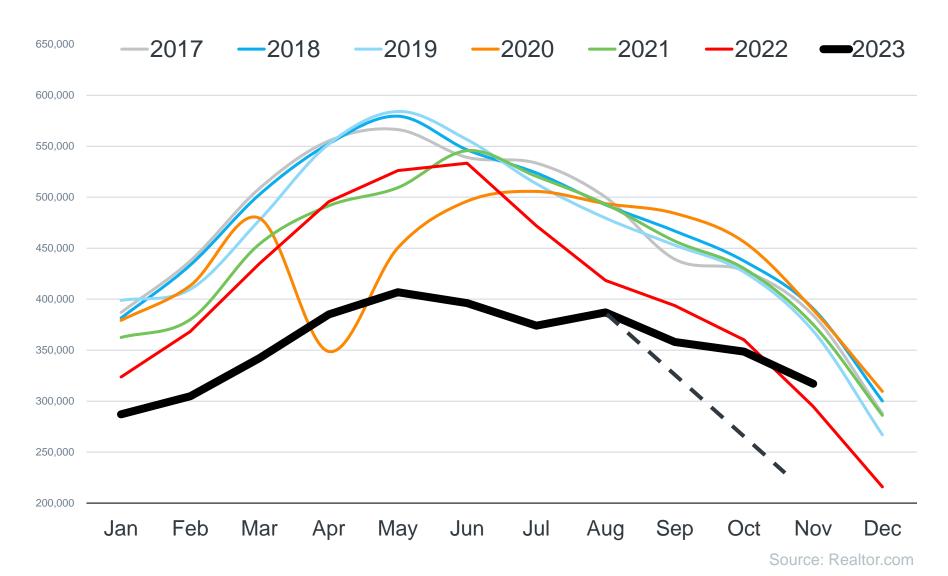

### Median Days on the Market Less Than Pre-Unicorn Years

**Each October** 

Source: Realtor.com