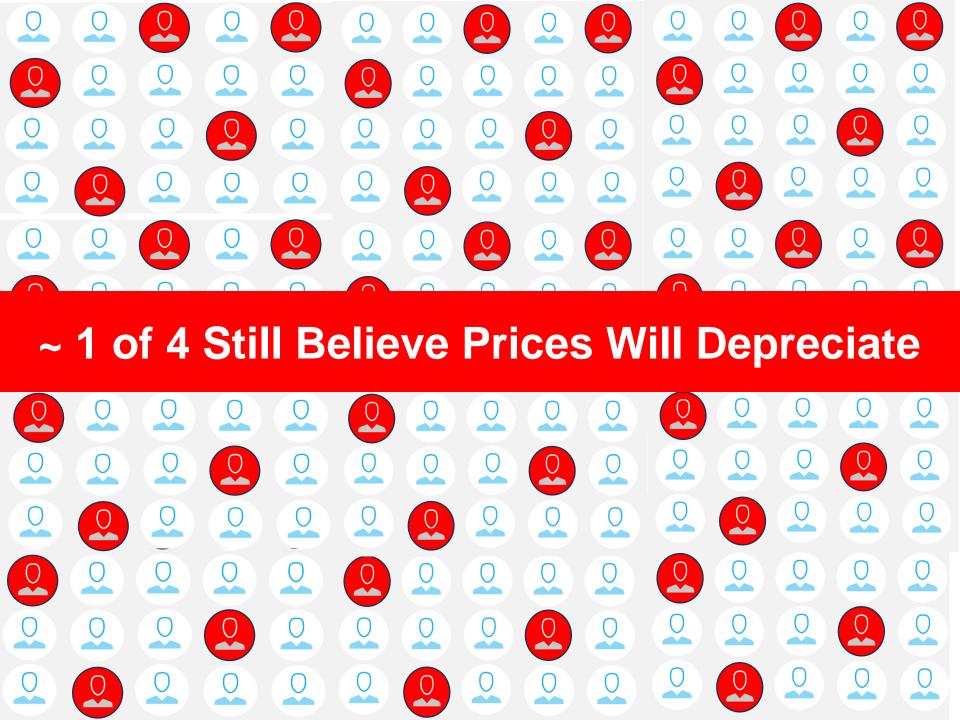

### Stabilizing at About 1 of 4 on Prices Falling

Percent of Americans Who Think Prices Will Go Down over the Next 12 Months

Source: Fannie Mae