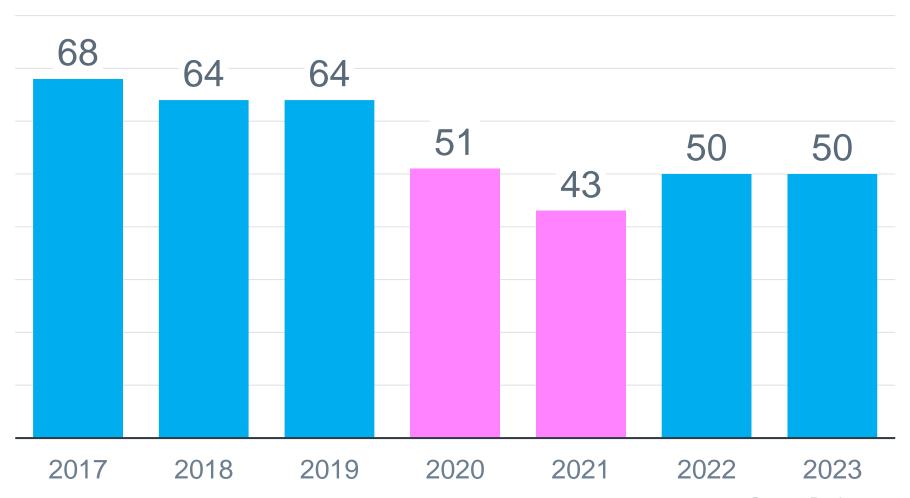

### Median Days on the Market Less Than Pre-Unicorn Years

**Each October** 

Source: Realtor.com