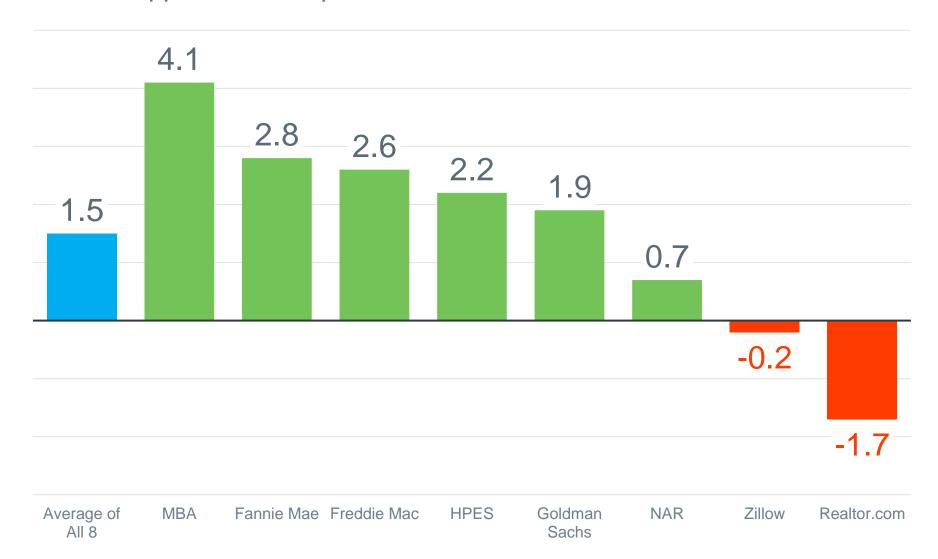

#### **2024 Home Price Forecasts**

Percent Appreciation/Depreciation as of 11/30/2023