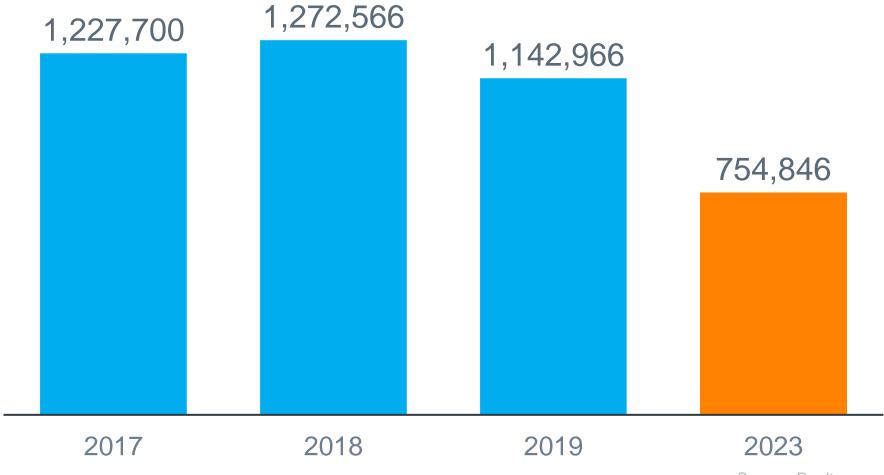

ed to find a home they love will continue visiting homes with their agents, and as we mentioned previously, some sellers are reducing prices, which presents an opportunity for those buyers.

- Mike Lane, Vice President, ShowingTime



## Affordability

# Mortgage Payment to Income Ratio (2000-2023)

Assumes a 30-Year Fixed Rate Mortgage With a 20% Down Payment on a Median-Priced Home With a Median Income (P&I Payment to Income)



### **Percent Change in Home Prices**

Since Quarter 1 1991, Quarter 3 2023



Source: FHFA

# Average Number of Offers Received on the Most Recent Closed Sale

**Each October** 



Source: NAR

### Median Days on the Market Less Than Pre-Unicorn Years

**Each October** 



Source: Realtor.com



## Inventory

### **Active Listing Count**

November of Each Year



Source: Realtor.com

### **New Listings Stabilizing**

#### Monthly Counts



### **Change in Inventory**

Year-Over-Year, November 2023



Source: Realtor.com

### **Change in Inventory**

Month-Over-Month, November 2023



Source: Realtor.com



## Listing Opportunities

# Percent of Sellers Who Moved at Least 100 Miles (By Age)



Source: NAR's 2023 Profile of Home Buyers and Sellers

### **Top 5 Reasons Why Sellers Sold**

Moved at Least 100 Miles



Source: NAR's 2023 Profile of Home Buyers and Sellers

# Number of Weeks Sold Home Was on the Market

Percent Distribution



<sup>\*</sup> Less than 1 Percent



### Home Prices

### **Percent Change in Home Values**

Month-Over-Month

#### Case-Shiller





### Stabilizing at About 1 of 4 on Prices Falling

Percent of Americans Who Thi