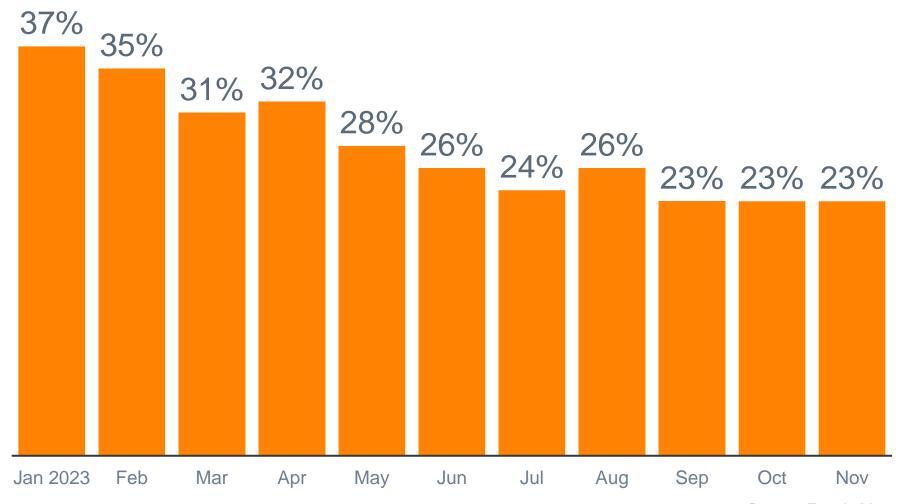

### Stabilizing at About 1 of 4 on Prices Falling

Percent of Americans Who Think Prices Will Go Down over the Next 12 Months

Source: Fannie Mae