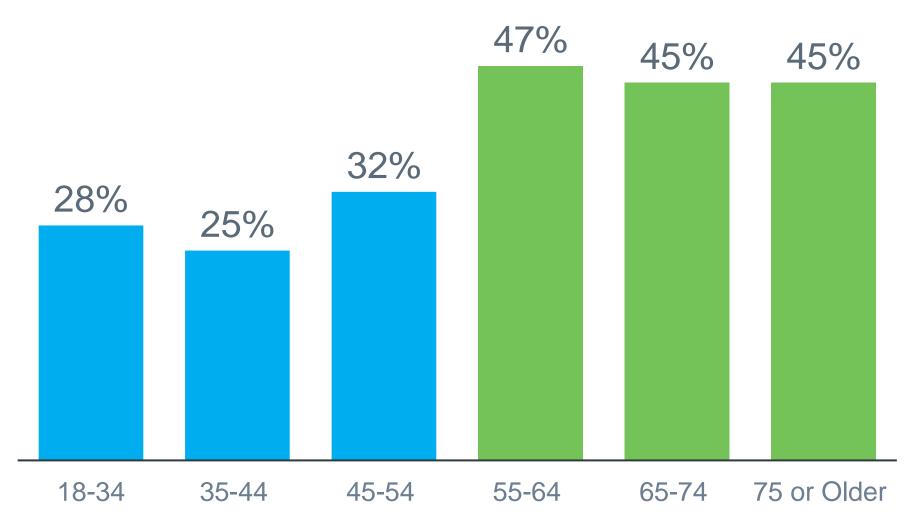

# Percent of Sellers Who Moved at Least 100 Miles (By Age)

Source: NAR's 2023 Profile of Home Buyers and Sellers