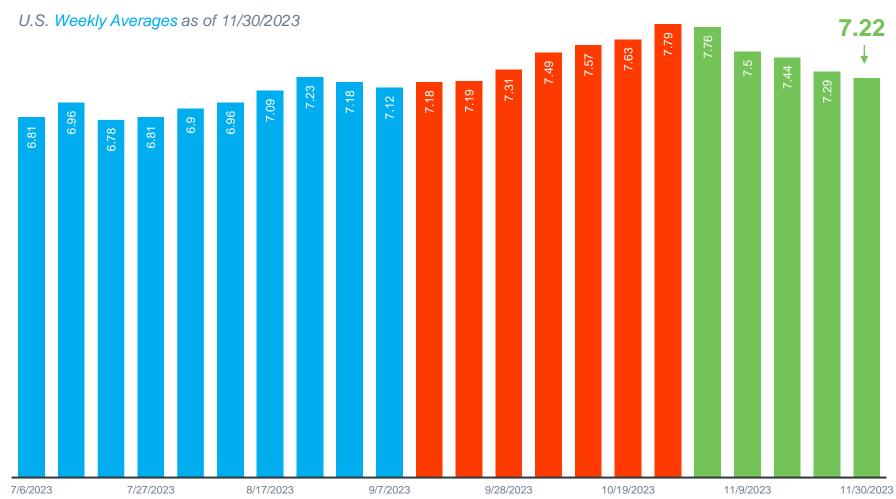

# Mortgage Rates Drop for the Fifth Consecutive Week

July 2023 – Today

Source: Freddie Mac