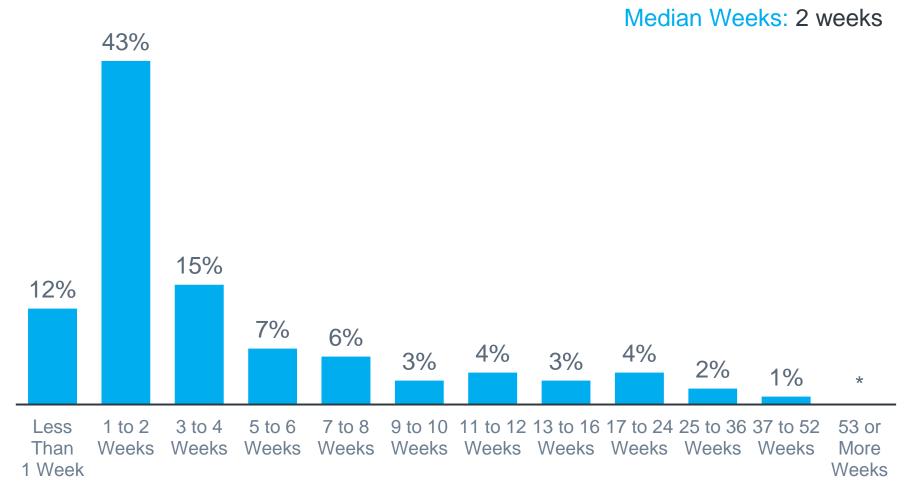

# Number of Weeks Sold Home Was on the Market

Percent Distribution

<sup>\*</sup> Less than 1 Percent