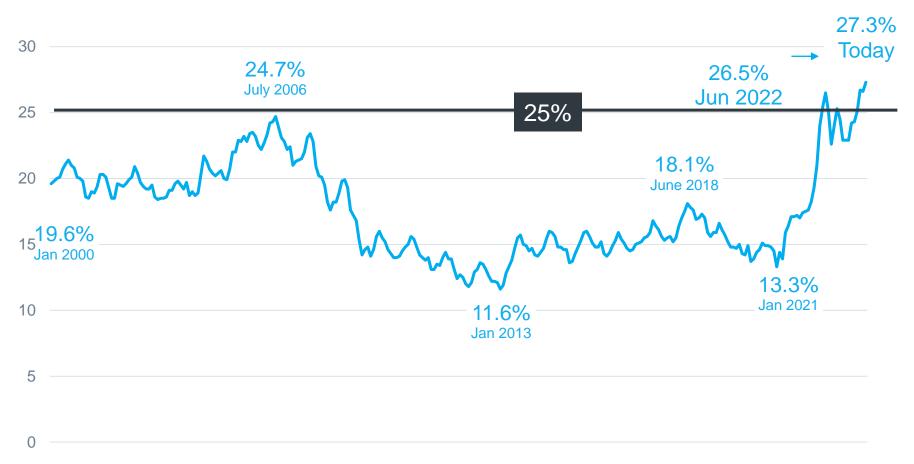

# Mortgage Payment to Income Ratio (2000-2023)

Assumes a 30-Year Fixed Rate Mortgage With a 20% Down Payment on a Median-Priced Home With a Median Income (P&I Payment to Income)