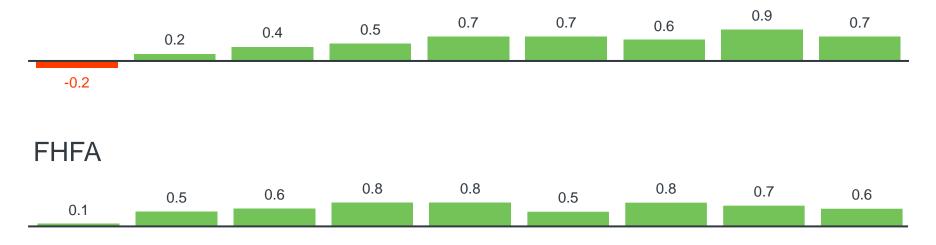

### **Percent Change in Home Prices**

Since Quarter 1 1991, Quarter 3 2023

Source: FHFA