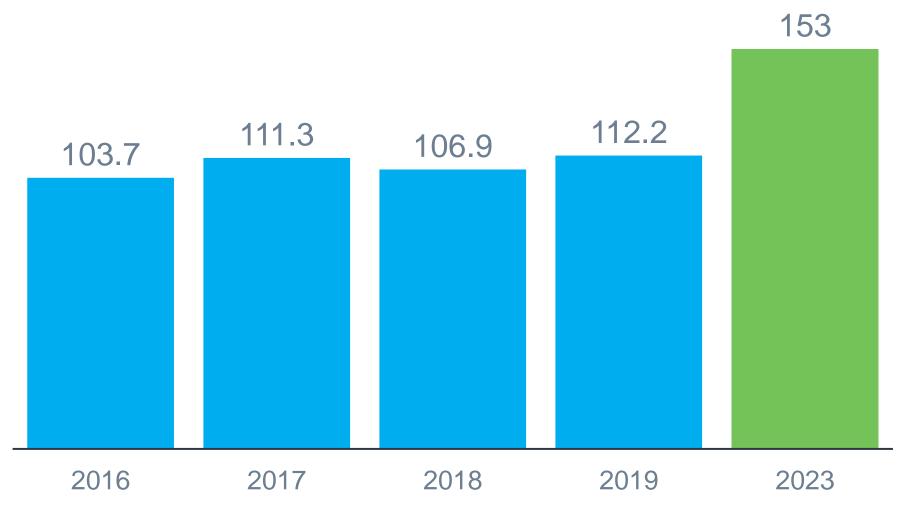

Most agents know what's happening.

Good agents understand what's happening.

Great agents can explain what's happening.



### 2024 Forecasts

#### **2024 Home Price Forecasts**

Percent Appreciation/Depreciation as of 11/30/2023



#### **2024 Total Home Sales Forecasts**

Combined Existing and New Home Sales as of 11/30/2023





## Mortgage Rates

November 30, 2023

# Mortgage Rates Drop for the Fifth Consecutive Week

July 2023 – Today



Source: Freddie Mac



## Buyer Demand

## **Showing Traffic Above Pre-Pandemic Numbers**

Showing Index for September



Source: ShowingTime



Despite mortgage rates reaching 23-year highs, low inventory levels are spurring surprisingly strong competition . . .

Depleted inventory stocks are gradually recovering, and price appreciation is slowing, but demand has remained resilient, and attractive, appropriately priced listings are moving quickly.

- Zillow, Latest Market Report, 11/13/2023



Buyers and sellers remain active in every economic environment, including when mortgage rates are high. Buyers determined to find a home they love will continue visiting homes with their agents, and as we mentioned previously, some sellers are reducing prices, which presents an opportunity for those buyers.

- Mike Lane, Vice President, ShowingTime



## Affordability

# Mortgage Payment to Income Ratio (2000-2023)