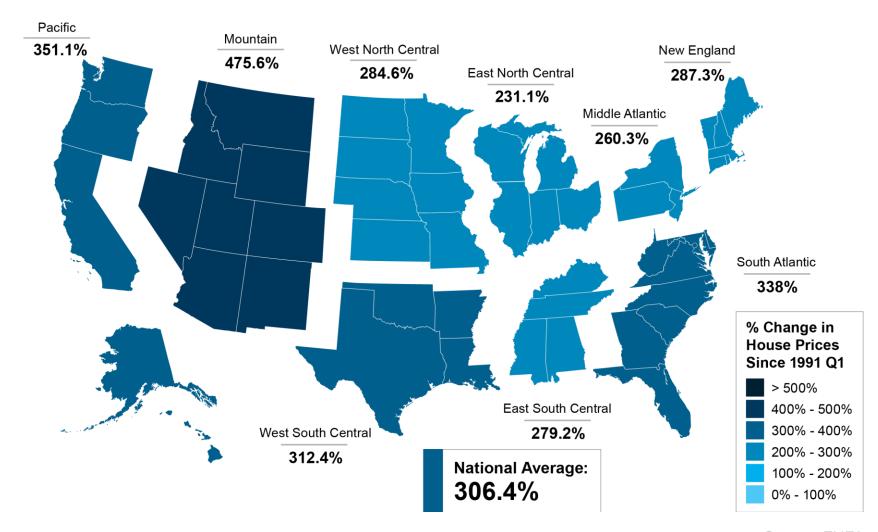

### **Percent Change in Home Prices**

Since Quarter 1 1991, Quarter 3 2023

Source: FHFA