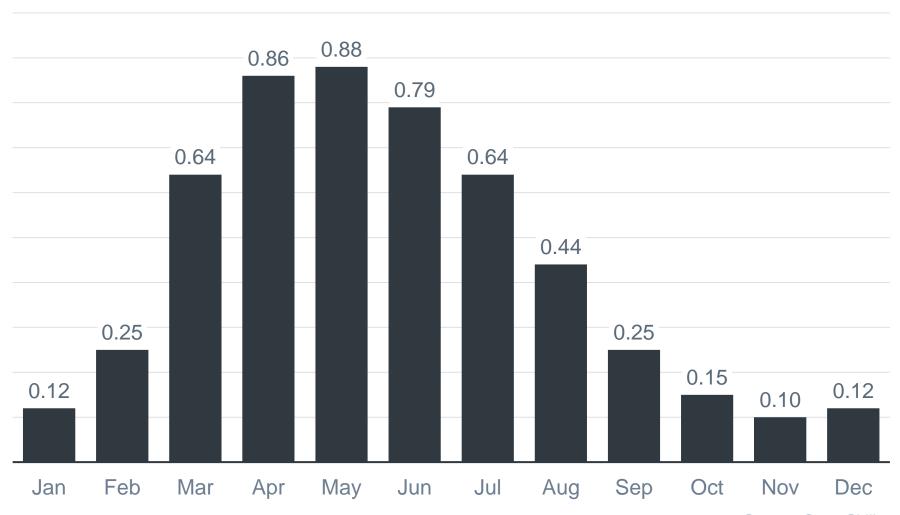

### **49-Year Average Monthly Price Movement**

Month-Over-Month, 1973-2022

Source: Case-Shiller

### 49-Year Average vs. 2023 Price Movement

Month-Over-Month, 1973-2022 and 2023