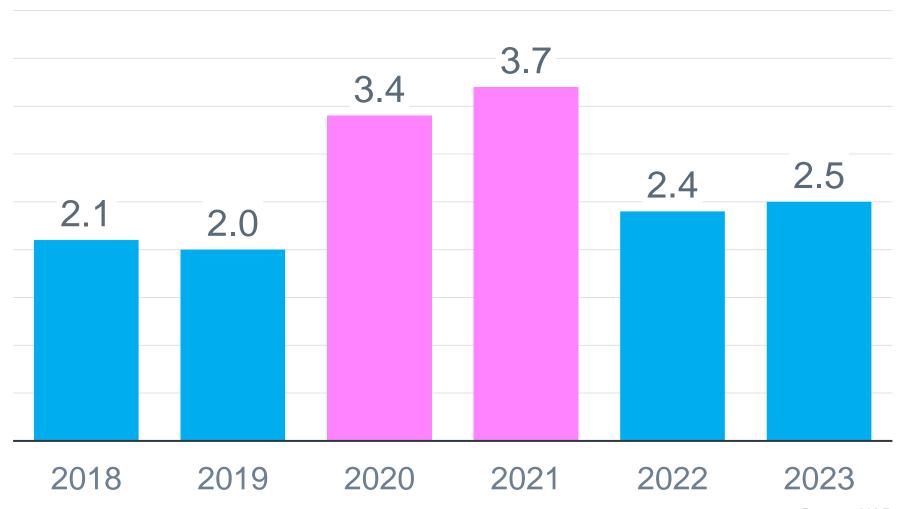

# Average Number of Offers Received on the Most Recent Closed Sale

**Each October** 

Source: NAR