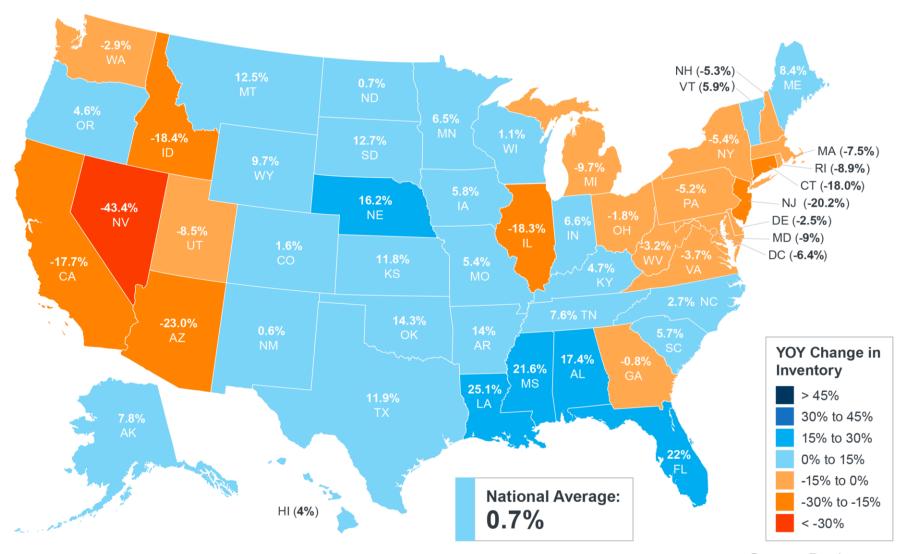

, which presents an opportunity for those buyers.

- Mike Lane, Vice President, ShowingTime



## Affordability

# Mortgage Payment to Income Ratio (2000-2023)

Assumes a 30-Year Fixed Rate Mortgage With a 20% Down Payment on a Median-Priced Home With a Median Income (P&I Payment to Income)



### **Percent Change in Home Prices**

Since Quarter 1 1991, Quarter 3 2023



Source: FHFA

# Average Number of Offers Received on the Most Recent Closed Sale

**Each October** 



Source: NAR

### Median Days on the Market Less Than Pre-Unicorn Years

**Each October** 



Source: Realtor.com



## Inventory

### **Active Listing Count**

November of Each Year



Source: Realtor.com

### **New Listings Stabilizing**

#### Monthly Counts



### **Change in Inventory**

Year-Over-Year, November 2023



Source: Realtor.com

### **Change in Inventory**

Month-Over-Month, November 2023



Source: Realtor.com



## Listing Opportunities

# Percent of Sellers Who Moved at Least 100 Miles (By Age)



Source: NAR's 2023 Profile of Home Buyers and Sellers

### **Top 5 Reasons Why Sellers Sold**

Moved at Least 100 Miles



Source: NAR's 2023 Profile of Home Buyers and Sellers

# Number of Weeks Sold Home Was on the Market

Percent Distribution



<sup>\*</sup> Less than 1 Percent



### Home Prices

### **Percent Change in Home Values**

Month-Over-Month

#### Case-Shiller





### Stabilizing at About 1 of 4 on Prices Falling

Percent of Americans Who Think Prices Will Go Down over the Next 12 Months



Source: Fannie Mae



### **49-Year Average Monthly Price Movement**

Month-Over-Month, 19