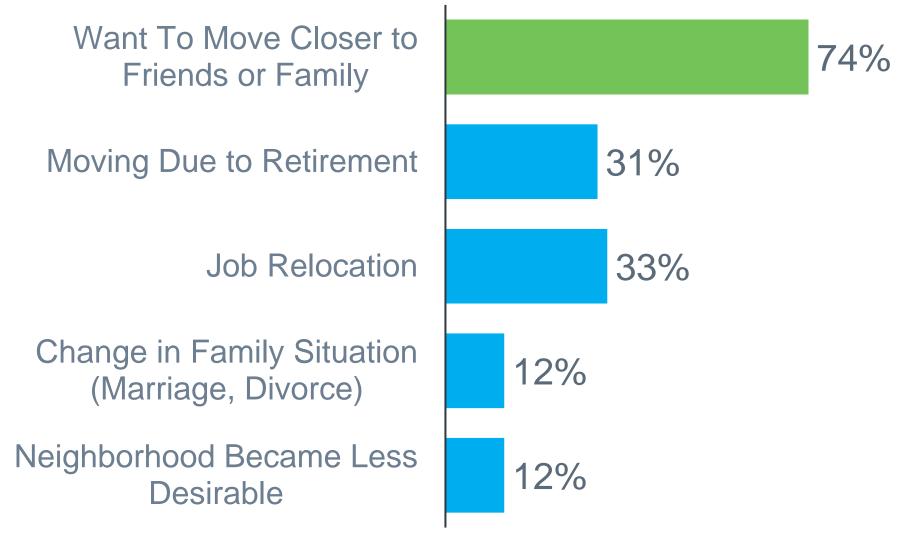

### **Top 5 Reasons Why Sellers Sold**

Moved at Least 100 Miles

Source: NAR's 2023 Profile of Home Buyers and Sellers