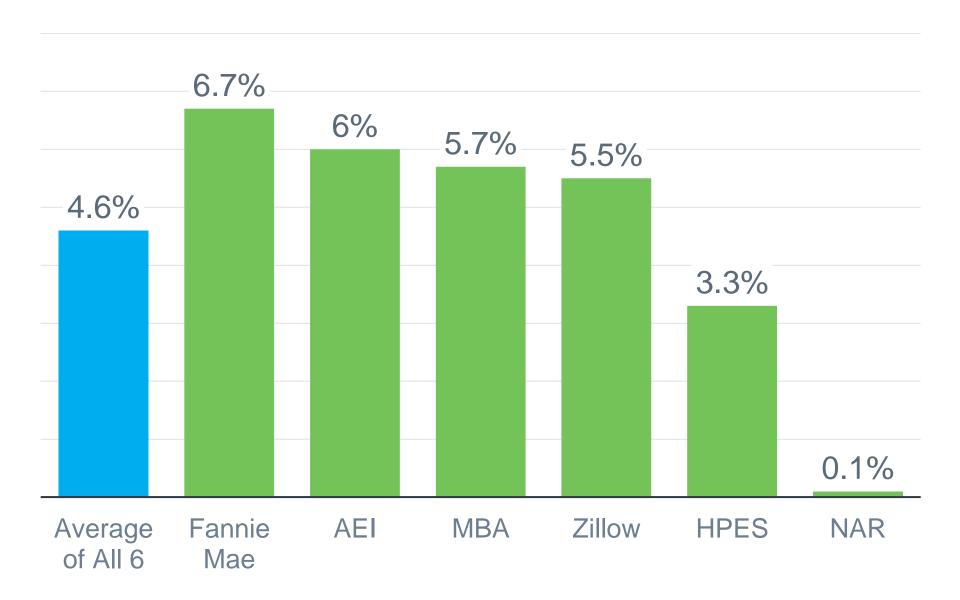

#### 2023 Year-End Home Price Forecasts

| Slide(s) | Description                              | Link(s)                                                                                                                                                                                                                                                                                                                                                                                                                                                                                                        |
|----------|------------------------------------------|----------------------------------------------------------------------------------------------------------------------------------------------------------------------------------------------------------------------------------------------------------------------------------------------------------------------------------------------------------------------------------------------------------------------------------------------------------------------------------------------------------------|
| 4        | 2024 Home Price<br>Forecasts Graph       | https://www.zillow.com/research/2024-housing-predictions-33447/ https://www.realtor.com/research/2024-national-housing-forecast/ https://twitter.com/NewsLambert/status/1730642488346472 787 https://www.mba.org/docs/default-source/research-and-forecasts/forecasts/2023/mortgage-finance-forecast-nov-2023.pdf?sfvrsn=acef26ff_1 https://pulsenomics.com/surveys/ https://www.fanniemae.com/media/49661/display https://www.freddiemac.com/research/forecast/20231121-economic-growth-remained-strong-in-q3 |
| 5        | 2024 Total Home Sales<br>Forecasts Graph | https://www.mba.org/docs/default-source/research-and-<br>forecasts/forecasts/2023/mortgage-finance-forecast-nov-<br>2023.pdf?sfvrsn=acef26ff_1<br>https://www.fanniemae.com/media/49661/display                                                                                                                                                                                                                                                                                                                |
| 7        | Mortgage Rates Drop<br>Graph             | https://freddiemac.gcs-web.com/node/28016/pdf                                                                                                                                                                                                                                                                                                                                                                                                                                                                  |