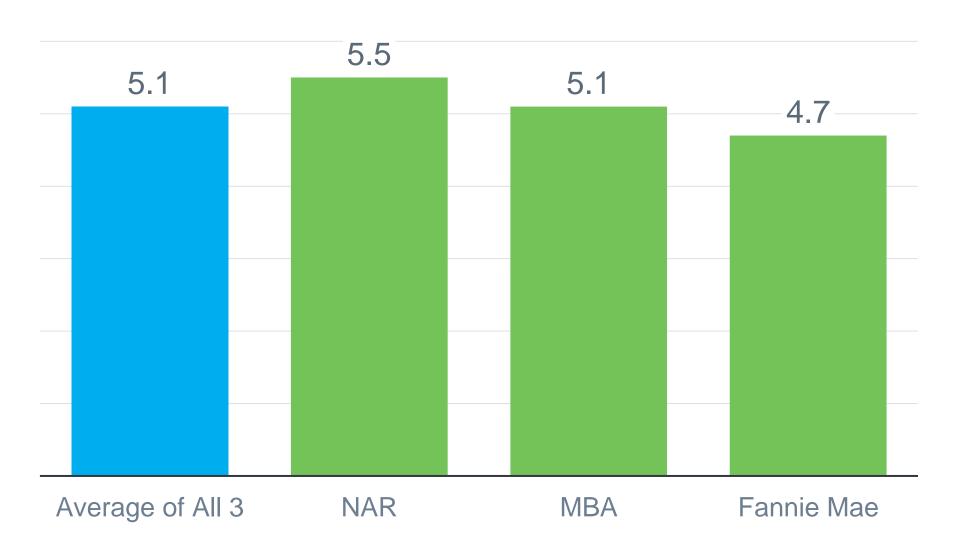

#### **2024 Total Home Sales Forecasts**

Combined Existing and New Home Sales as of 11/30/2023