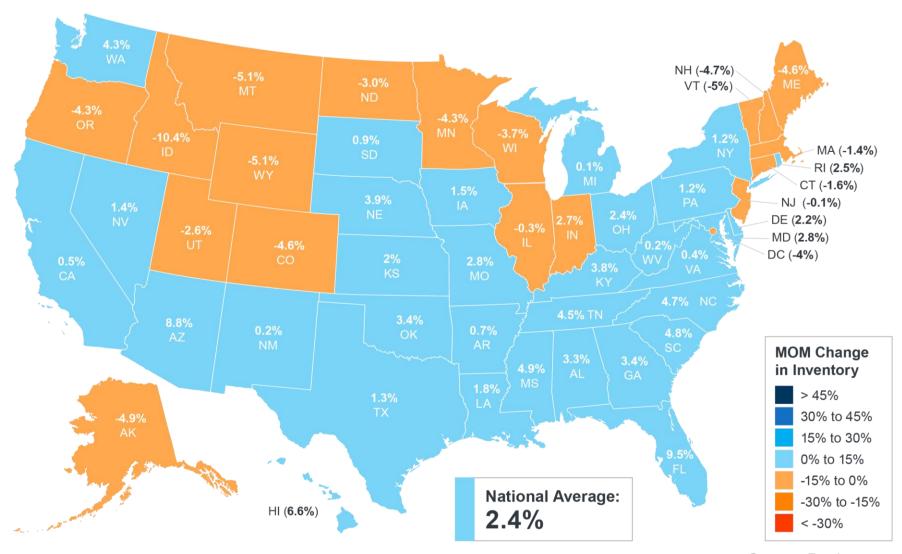

### **Change in Inventory**

Month-Over-Month, November 2023

Source: Realtor.com